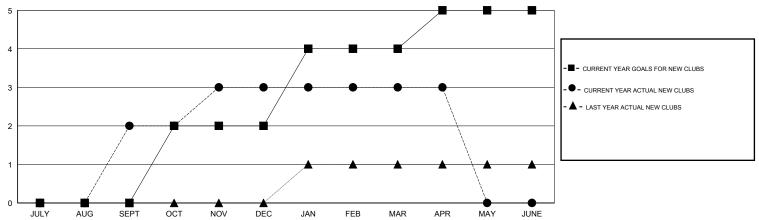

### **LOCATION INDIA**

GMT CA 6

|               |                  | Clubs               |                            |                             | Members               |                    |                            |                              |                             |  |
|---------------|------------------|---------------------|----------------------------|-----------------------------|-----------------------|--------------------|----------------------------|------------------------------|-----------------------------|--|
|               | RESU             | LTS FOR 2013-2014   |                            |                             | RESULTS FOR 2013-2014 |                    |                            |                              |                             |  |
| QUARTER       | NEW CLUB<br>GOAL | ACTUAL NEW<br>CLUBS | ACTUAL<br>DROPPED<br>CLUBS | ACTUAL NET<br>GAIN/<br>LOSS | QUARTER               | NEW MEMBER<br>GOAL | ACTUAL TOTAL MEMBERS ADDED | ACTUAL<br>DROPPED<br>MEMBERS | ACTUAL NET<br>GAIN/<br>LOSS |  |
| JULY/AUG/SEPT | 0                | 2                   | 0                          | 2                           | JULY/AUG/SEPT         | 80                 | 60                         | 87                           | -27                         |  |
| OCT/NOV/DEC   | 2                | 1                   | 8                          | -7                          | OCT/NOV/DEC           | 108                | 86                         | 590                          | -504                        |  |
| JAN/FEB/MAR   | 2                | 0                   | 2                          | -2                          | JAN/FEB/MAR           | 168                | 25                         | 106                          | -81                         |  |
| APR/MAY/JUNE  | 1                | 0                   | 0                          | 0                           | APR/MAY/JUNE          | 104                | 33                         | 37                           | -4                          |  |

#### GOALS AND ACTUAL NEW CLUBS CUMULATIVE