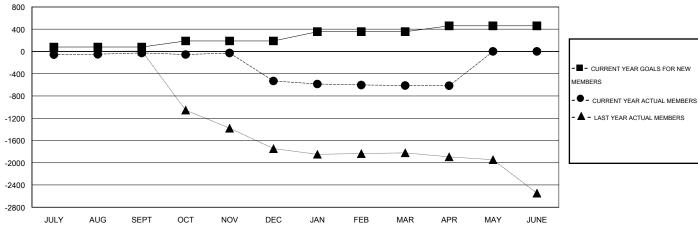

### **LOCATION INDIA**

GMT CA 6

|               |                  | Clubs               |                            |                             | Members               |                    |                            |                              |                             |  |
|---------------|------------------|---------------------|----------------------------|-----------------------------|-----------------------|--------------------|----------------------------|------------------------------|-----------------------------|--|
|               | RESU             | LTS FOR 2013-2014   |                            |                             | RESULTS FOR 2013-2014 |                    |                            |                              |                             |  |
| QUARTER       | NEW CLUB<br>GOAL | ACTUAL NEW<br>CLUBS | ACTUAL<br>DROPPED<br>CLUBS | ACTUAL NET<br>GAIN/<br>LOSS | QUARTER               | NEW MEMBER<br>GOAL | ACTUAL TOTAL MEMBERS ADDED | ACTUAL<br>DROPPED<br>MEMBERS | ACTUAL NET<br>GAIN/<br>LOSS |  |
| JULY/AUG/SEPT | 0                | 2                   | 0                          | 2                           | JULY/AUG/SEPT         | 80                 | 60                         | 87                           | -27                         |  |
| OCT/NOV/DEC   | 2                | 1                   | 8                          | -7                          | OCT/NOV/DEC           | 108                | 86                         | 590                          | -504                        |  |
| JAN/FEB/MAR   | 2                | 0                   | 2                          | -2                          | JAN/FEB/MAR           | 168                | 25                         | 106                          | -81                         |  |
| APR/MAY/JUNE  | 1                | 0                   | 0                          | 0                           | APR/MAY/JUNE          | 104                | 33                         | 37                           | -4                          |  |

#### GOALS AND ACTUAL MEMBERS CUMULATIVE

| DROPPED CLUBS: 10 |                   | 29 CLUBS OF 96 ADDED 1 OR MORE        | GENDER DISTRIBUTION   |                |       |
|-------------------|-------------------|---------------------------------------|-----------------------|----------------|-------|
|                   |                   | NEW MEMBERS                           | MALE                  | 2,039 (68.08%) |       |
|                   |                   |                                       | FEMALE                | 956 (31.92%)   |       |
| DROPPED MEMBERS   |                   |                                       |                       |                |       |
| DECEASED          | 10                |                                       |                       |                |       |
| CLUB CANCELLED    | LIB CANCELLED 355 | CLICK HERE FOR HEALTH ASSESSMENT DATA | FAMILY UNIT MEMBERS   |                | 1,919 |
| OTHER             | 455               | ACCESSIVILITY DATA                    | HEAD OF HOUSEHOLD     |                | 654   |
| TOTAL             | 820               |                                       | NON-HEAD OF HOUSEHOLD |                | 1,265 |